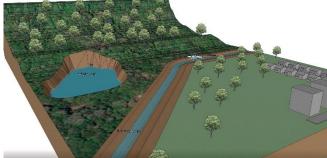

**NEXUS** EC's 3rd generation flood mitigation designed with consideration of climate change factors, environmentally friendly, and with social responsibilities. Components such as Aqueduct (Patent Reference No: PI 2017704570) and Aque Arteries were patented by Nexus EC. Our approach on flood mitigation involves not just on ground techniques but underground and elevated techniques with consideration of site topography and development intensity.

# BENEFITS OF NEXUS EC FLOOD MITIGATION & WATER RESOURCE **ENGINEERING:**

- Development of unique solution based on project locations
- Integration of flood mitigation and water resource concepts where excess flood water are stored, treated and provide to public
- Scalable solution whereby components can be added when there are necessity
- Dual function of components where it channels floodway and used as river navigation for tourism and navigation.
- Value Added to the state/project location once project is completed