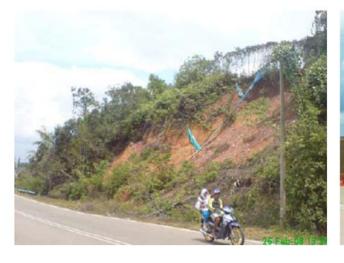

CONTACT US: 03 - 5882 8967 / 013- 399 6357

**Nexus EC** has team of experienced geotechnical engineers and engineering geologist whom can provide practical solutions for geotechnical and geological related problem.

We apply these specialty techniques for cost effective solutions, reliable and fast remedial works. We provide remedial works as follow:

- Slope and rockfall failure investigation and propose suitable remedial works.
- ❖ Instrumentation & monitoring
- Ground movements and excessive settlement
- Sinkhole formation