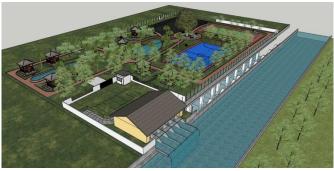

**NEXUS** EC's 3rd generation flood mitigation designed with consideration of climate change factors, environmentally friendly, and with social responsibilities. Components such as Aqueduct (Patent Reference No: PI 2017704570) and Aque Arteries were patented by Nexus EC. Our approach on flood mitigation involves not just on ground techniques but underground and elevated techniques with consideration of site topography and development intensity.

# BENEFITS OF NEXUS EC FLOOD MITIGATION & WATER RESOURCE **ENGINEERING:**

- Development of unique solution based on project locations
- Integration of flood mitigation and water resource concepts where excess flood water are stored, treated and provide to public
- Scalable solution whereby components can be added when there are necessity
- Dual function of components where it channels floodway and used as river navigation for tourism and navigation.
- Value Added to the state/project location once project is completed