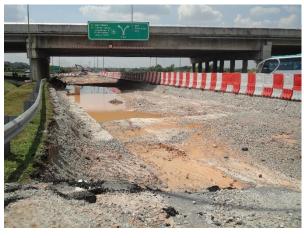

CONTACT US: 03 - 5882 8967 / 013- 399 6357

**NEXUS EC** have long been trusted as well-established engineering forensic investigator and field instrumentation specialist. Being accredited checker registered with Malaysian Board of Engineers (BEM). We have been involved in numerous infrastructures, structural and geotechnical aspects of failure investigations, for complex and high profile projects.

We would investigate and apply relevant code of practice, safety procedures, and methodology of construction related to the applied engineering principles in order to obtain the facts for Engineering Forensic findings.

We believe the importance of conducting detail assessment in order to identify the sequence of events leading to the failure.

We provide the Engineering Forensic for: -

- Private property owners, developers, and tenants
- Public and government agencies
- Contractors
- Designers, material manufacturers
- **&** Law Firms
- Insurance companies