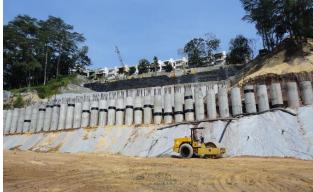

CONTACT US: 03 - 5882 8967 / 013- 399 6357

**Nexus EC** provides consulting services in geotechnical engineering, primarily for slope and geotechnical works for highway, railway and infrastructure projects.

We have applied our expertise in these disciplines to a wide range of geotechnical projects such as:

- Designing of highway, road and railway and building foundations works.
- Geohazard & risk mapping of slopes includes survey, mapping, analysis, and mitigation concepts.
- ❖ Geotechnical related surface and subsurface drainage works
- Slope stabilization system.
- ❖ Investigation of ground, underground structure and foundation movement.
- Preparation of the geotechnical assessment, detail geotechnical design and report.
- Preparation of independent geotechnical reports
- Planning and supervision of site investigation works.