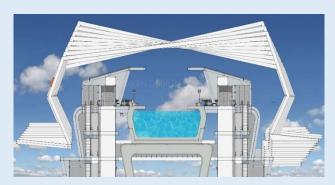

**NEXUS** EC's 3rd generation flood mitigation designed with consideration of climate change factors, environmentally friendly, and with social responsibilities. Components such as Aqueduct (Patent Reference No: PI 2017704570) and Aque Arteries were patented by Nexus EC. Our approach on flood mitigation involves not just on ground techniques but underground and elevated techniques with consideration of site topography and development intensity.

# BENEFITS OF NEXUS EC FLOOD MITIGATION & WATER RESOURCE **ENGINEERING:**

- Development of unique solution based on project locations
- Integration of flood mitigation and water resource concepts where excess flood water are stored, treated and provide to public
- Scalable solution whereby components can be added when there are necessity
- Dual function of components where it channels floodway and used as river navigation for tourism and navigation.
- Value Added to the state/project location once project is completed