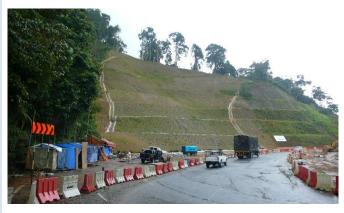

CONTACT US: 03 - 5882 8967 / 013- 399 6357

**Nexus EC** provides consulting services in geotechnical engineering, primarily for slope and geotechnical works for highway, railway and infrastructure projects.

We have applied our expertise in these disciplines to a wide range of geotechnical projects such as:

- Designing of highway, road and railway and building foundations works.
- Geohazard & risk mapping of slopes includes survey, mapping, analysis, and mitigation concepts.
- ❖ Geotechnical related surface and subsurface drainage works
- Slope stabilization system.
- ❖ Investigation of ground, underground structure and foundation movement.
- Preparation of the geotechnical assessment, detail geotechnical design and report.
- Preparation of independent geotechnical reports
- Planning and supervision of site investigation works.