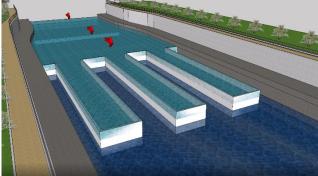

**NEXUS** EC's 3rd generation flood mitigation designed with consideration of climate change factors, environmentally friendly, and with social responsibilities. Components such as Aqueduct (Patent Reference No: PI 2017704570) and Aque Arteries were patented by Nexus EC. Our approach on flood mitigation involves not just on ground techniques but underground and elevated techniques with consideration of site topography and development intensity.

# BENEFITS OF NEXUS EC FLOOD MITIGATION & WATER RESOURCE **ENGINEERING:**

- Development of unique solution based on project locations
- Integration of flood mitigation and water resource concepts where excess flood water are stored, treated and provide to public
- Scalable solution whereby components can be added when there are necessity
- Dual function of components where it channels floodway and used as river navigation for tourism and navigation.
- Value Added to the state/project location once project is completed