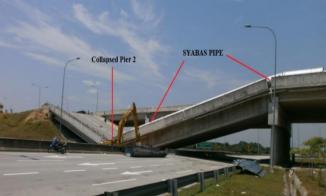

CONTACT US: 03 - 5882 8967 / 013- 399 6357

**NEXUS EC** have long been trusted as well-established engineering forensic investigator and field instrumentation specialist. Being accredited checker registered with Malaysian Board of Engineers (BEM). We have been involved in numerous infrastructures, structural and geotechnical aspects of failure investigations, for complex and high profile projects.

We would investigate and apply relevant code of practice, safety procedures, and methodology of construction related to the applied engineering principles in order to obtain the facts for Engineering Forensic findings.

We believe the importance of conducting detail assessment in order to identify the sequence of events leading to the failure.

We provide the Engineering Forensic for: -

- Private property owners, developers, and tenants
- Public and government agencies
- Contractors
- Designers, material manufacturers
- **&** Law Firms
- Insurance companies